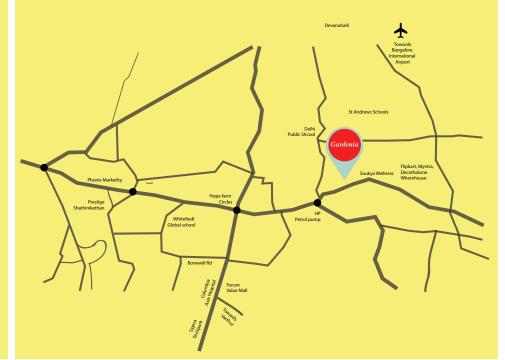

# Location Map

# Proximity

#### Business Bluestone Tech Park (55 acres) -Walkable distance (150 mtrs)

Sigma Tech Park – 8 KM ITPL – 4.5 KM ORR Tech Parks – 13 KM

# Lifestyle

Metro Station – 4.5 KM Forum Value mall – 6 KM Park Square Mall – 4.5 KM Inorbit Mall– 5.5 KM Phoenix – 7.5 KM Soukya Holistic Centre –150 mtrs Raffles park Villas –150 mtrs

# Education

Bangalore International School –100 mtrs Whitefield Global School – 3.5 KM Delhi Public School– 3.5 KM Deens Academy– 5.0 KM All International Schools with in –10KM