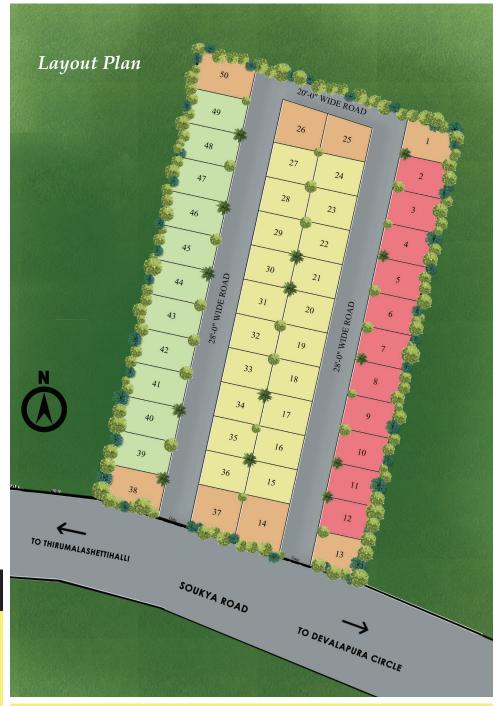

SOUKYA ROAD, OFF WHITEFIELD

SOUKYA ROAD, OFF WHITEFIELD

| Available Dimensions |
|----------------------|
| 30' x 50' = 11 Nos   |
| 30' x 40' = 20 Nos   |
| 30' x 43' = 11 Nos   |
| Odd Sites = 8 Nos    |
| Total = 50 Nos       |